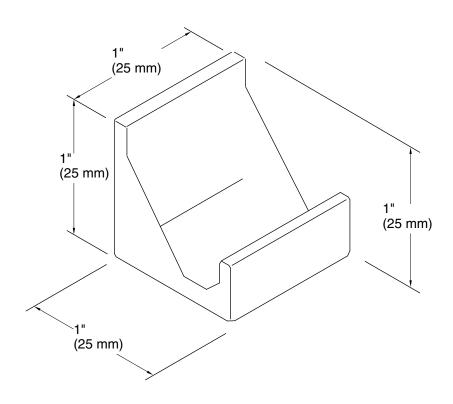

## **Technical Information**

All product dimensions are nominal.

Material: Metal